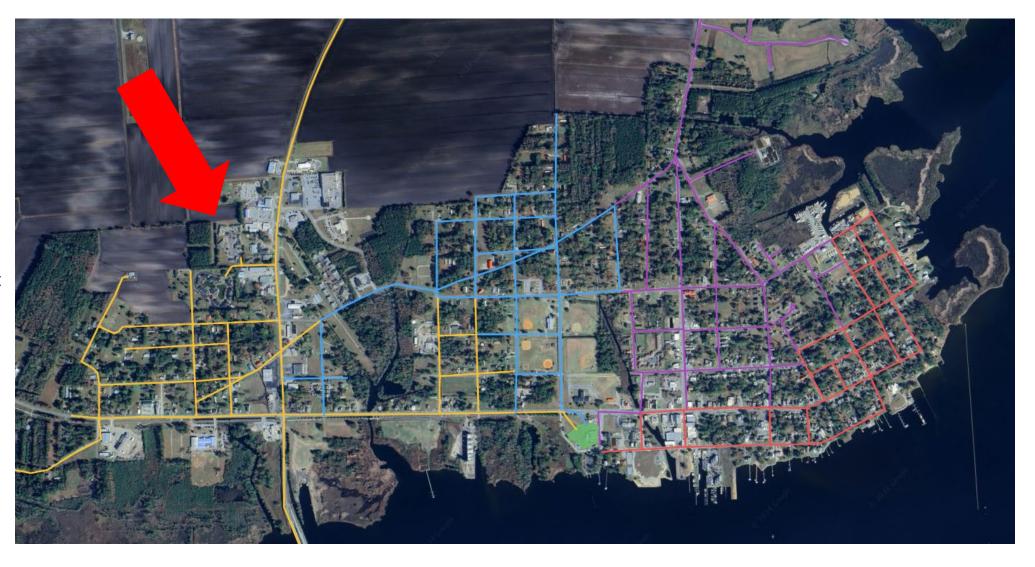

## !!!!!! ATTENTION !!!!!!

There will be a PLANNED ELECTRIC OUTAGE for the yellow areas (West End) on

February 21<sup>st</sup> starting at 7PM.

While no time is convenient for a power outage, the upgrades being made will prevent unplanned future outages. Thank you for your patience and cooperation during this time.

- Cemetery Road
- Harbinger Street
- California Street
- Portions of West Pantego
- Portions of West Pungo
- Portions of West Bay
- Portions of West Old County
- Portions of Lee Street
- Portions of Washington Street
- Main Street from Southern States to Railroad Street
- Pungo Village
- Cedar Village
- Highway 264 from the Bridge to Dollar Tree